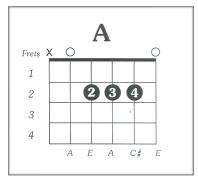

#### **VERSE** - play through twice

| Н      | Α  |   |   |   | Α  |   |   |   | G  |   |   |   | G   |   |   |   |
|--------|----|---|---|---|----|---|---|---|----|---|---|---|-----|---|---|---|
| M      | F# |   |   |   | F# |   |   |   | E  |   |   |   | E   |   |   |   |
| L      | D  |   |   |   | D  |   |   |   | С  |   |   |   | С   |   |   |   |
| Beats  | 1  | 2 | 3 | 4 | 1  | 2 | 3 | 4 | 1  | 2 | 3 | 4 | 1   | 2 | 3 | 4 |
| Bass   | D  |   |   |   | D  |   |   |   | С  |   |   |   | С   |   |   |   |
| Guitar | D  |   |   |   | D  |   |   |   | С  |   |   |   | С   |   |   |   |
|        |    |   |   |   |    |   |   |   |    | - |   |   |     | - |   | - |
| Н      | D  |   |   |   | D  |   |   |   | А  |   |   |   | A   |   |   |   |
| M      | В  |   |   |   | В  |   |   |   | F# |   |   |   | F#  |   |   |   |
| L      | G  |   |   |   | G  |   |   |   | D  |   |   |   | D   |   |   |   |
| Beats  | 1  | 2 | 3 | 4 | 1  | 2 | 3 | 4 | 1  | 2 | 3 | 4 | (1) | 2 | 3 | 4 |
|        |    |   |   |   |    |   |   |   |    |   |   |   |     |   |   |   |
| Bass   | G  |   |   |   | G  |   |   |   | D  |   |   |   | D   |   |   |   |

### **Chorus - play through twice**

| Н     | E  |   |   |   | G |   |   |   | Α   |   |   |   | Α  |   |   |   |
|-------|----|---|---|---|---|---|---|---|-----|---|---|---|----|---|---|---|
| M     | C# |   |   |   | Е |   |   |   | F#  |   |   |   | F# |   |   |   |
| L     | A  |   |   |   | С |   |   |   | D   |   |   |   | D  |   |   |   |
| Beats | 1  | 2 | 3 | 4 | 1 | 2 | 3 | 4 | (1) | 2 | 3 | 4 | 1  | 2 | 3 | 4 |
|       |    |   |   |   |   |   |   |   |     |   |   |   |    |   |   |   |
| Bass  | Α  |   |   |   | С |   |   |   | D   |   |   |   | D  |   |   |   |