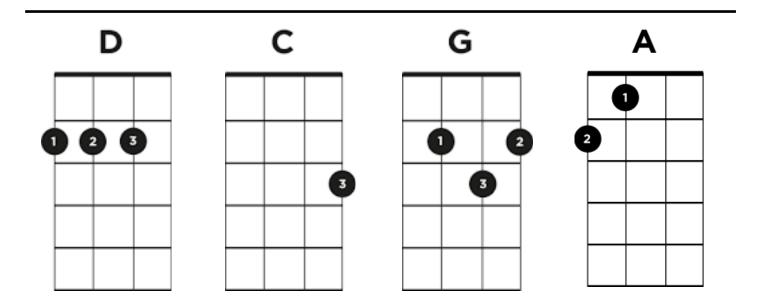

#### **VERSE** - play through twice

| Н      | Α  |   |   |   | Α  |   |   |   | G  |   |   |   | G   |   |   |   |
|--------|----|---|---|---|----|---|---|---|----|---|---|---|-----|---|---|---|
| M      | F# |   |   |   | F# |   |   |   | E  |   |   |   | E   |   |   |   |
| L      | D  |   |   |   | D  |   |   |   | С  |   |   |   | С   |   |   |   |
| Beats  | 1  | 2 | 3 | 4 | 1  | 2 | 3 | 4 | 1  | 2 | 3 | 4 | 1   | 2 | 3 | 4 |
| Bass   | D  |   |   |   | D  |   |   |   | С  |   |   |   | С   |   |   |   |
| Guitar | D  |   |   |   | D  |   |   |   | С  |   |   |   | С   |   |   |   |
|        |    |   |   |   |    |   |   |   |    | - |   |   |     | - |   | - |
| Н      | D  |   |   |   | D  |   |   |   | А  |   |   |   | A   |   |   |   |
| M      | В  |   |   |   | В  |   |   |   | F# |   |   |   | F#  |   |   |   |
| L      | G  |   |   |   | G  |   |   |   | D  |   |   |   | D   |   |   |   |
| Beats  | 1  | 2 | 3 | 4 | 1  | 2 | 3 | 4 | 1  | 2 | 3 | 4 | (1) | 2 | 3 | 4 |
|        |    |   |   |   |    |   |   |   |    |   |   |   |     |   |   |   |
| Bass   | G  |   |   |   | G  |   |   |   | D  |   |   |   | D   |   |   |   |

### **Chorus - play through twice**

| Н     | E  |   |   |   | G |   |   |   | Α   |   |   |   | Α  |   |   |   |
|-------|----|---|---|---|---|---|---|---|-----|---|---|---|----|---|---|---|
| M     | C# |   |   |   | Е |   |   |   | F#  |   |   |   | F# |   |   |   |
| L     | A  |   |   |   | С |   |   |   | D   |   |   |   | D  |   |   |   |
| Beats | 1  | 2 | 3 | 4 | 1 | 2 | 3 | 4 | (1) | 2 | 3 | 4 | 1  | 2 | 3 | 4 |
|       |    |   |   |   |   |   |   |   |     |   |   |   |    |   |   |   |
| Bass  | Α  |   |   |   | С |   |   |   | D   |   |   |   | D  |   |   |   |