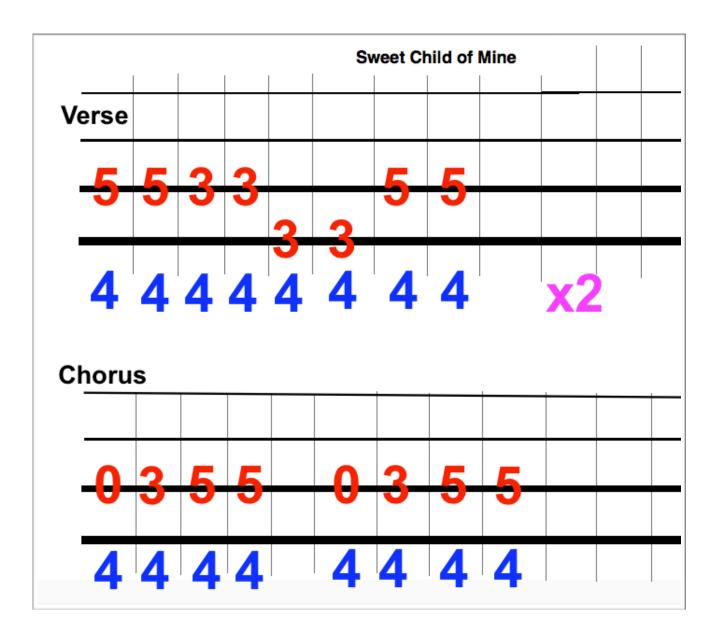

#### **Bass Tabs:**

MAT Task - Return to sihmusic website and click on the PDF called 'Sweet Child of Mine Piano Riff'.

Macaulay has prepared this for you, including the note names. It is the piano version of the guitar riff at the start of the song.

Have a go at play it on a separate Piano track in Garageband.