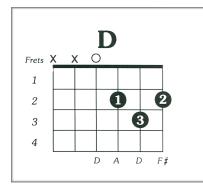

#### **VERSE** - play through twice

| Н      | Α  |   |   |   | Α  |   |   |   | G  |   |   |   | G   |   |   |   |
|--------|----|---|---|---|----|---|---|---|----|---|---|---|-----|---|---|---|
| M      | F# |   |   |   | F# |   |   |   | E  |   |   |   | E   |   |   |   |
| L      | D  |   |   |   | D  |   |   |   | С  |   |   |   | С   |   |   |   |
| Beats  | 1  | 2 | 3 | 4 | 1  | 2 | 3 | 4 | 1  | 2 | 3 | 4 | 1   | 2 | 3 | 4 |
| Bass   | D  |   |   |   | D  |   |   |   | С  |   |   |   | С   |   |   |   |
| Guitar | D  |   |   |   | D  |   |   |   | С  |   |   |   | С   |   |   |   |
|        |    |   |   |   |    |   |   |   |    | - |   |   |     | - |   | - |
| Н      | D  |   |   |   | D  |   |   |   | А  |   |   |   | A   |   |   |   |
| M      | В  |   |   |   | В  |   |   |   | F# |   |   |   | F#  |   |   |   |
| L      | G  |   |   |   | G  |   |   |   | D  |   |   |   | D   |   |   |   |
| Beats  | 1  | 2 | 3 | 4 | 1  | 2 | 3 | 4 | 1  | 2 | 3 | 4 | (1) | 2 | 3 | 4 |
|        |    |   |   |   |    |   |   |   |    |   |   |   |     |   |   |   |
| Bass   | G  |   |   |   | G  |   |   |   | D  |   |   |   | D   |   |   |   |

### **Chorus - play through twice**

| Н     | E  |   |   |   | G |   |   |   | Α   |   |   |   | Α  |   |   |   |
|-------|----|---|---|---|---|---|---|---|-----|---|---|---|----|---|---|---|
| M     | C# |   |   |   | Е |   |   |   | F#  |   |   |   | F# |   |   |   |
| L     | A  |   |   |   | С |   |   |   | D   |   |   |   | D  |   |   |   |
| Beats | 1  | 2 | 3 | 4 | 1 | 2 | 3 | 4 | (1) | 2 | 3 | 4 | 1  | 2 | 3 | 4 |
|       |    |   |   |   |   |   |   |   |     |   |   |   |    |   |   |   |
| Bass  | Α  |   |   |   | С |   |   |   | D   |   |   |   | D  |   |   |   |