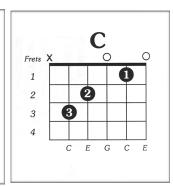

#### **VERSE** - play through twice

| Н      | Α  |   |   |   | Α  |   |   |   | G  |   |   |   | G   |   |   |   |
|--------|----|---|---|---|----|---|---|---|----|---|---|---|-----|---|---|---|
| M      | F# |   |   |   | F# |   |   |   | E  |   |   |   | E   |   |   |   |
| L      | D  |   |   |   | D  |   |   |   | С  |   |   |   | С   |   |   |   |
| Beats  | 1  | 2 | 3 | 4 | 1  | 2 | 3 | 4 | 1  | 2 | 3 | 4 | 1   | 2 | 3 | 4 |
| Bass   | D  |   |   |   | D  |   |   |   | С  |   |   |   | С   |   |   |   |
| Guitar | D  |   |   |   | D  |   |   |   | С  |   |   |   | С   |   |   |   |
|        |    |   |   |   |    |   |   |   |    | - |   |   |     | - |   | - |
| Н      | D  |   |   |   | D  |   |   |   | А  |   |   |   | A   |   |   |   |
| M      | В  |   |   |   | В  |   |   |   | F# |   |   |   | F#  |   |   |   |
| L      | G  |   |   |   | G  |   |   |   | D  |   |   |   | D   |   |   |   |
| Beats  | 1  | 2 | 3 | 4 | 1  | 2 | 3 | 4 | 1  | 2 | 3 | 4 | (1) | 2 | 3 | 4 |
|        |    |   |   |   |    |   |   |   |    |   |   |   |     |   |   |   |
| Bass   | G  |   |   |   | G  |   |   |   | D  |   |   |   | D   |   |   |   |

### **Chorus - play through twice**

| Н     | E  |   |   |   | G |   |   |   | Α   |   |   |   | Α  |   |   |   |
|-------|----|---|---|---|---|---|---|---|-----|---|---|---|----|---|---|---|
| M     | C# |   |   |   | Е |   |   |   | F#  |   |   |   | F# |   |   |   |
| L     | A  |   |   |   | С |   |   |   | D   |   |   |   | D  |   |   |   |
| Beats | 1  | 2 | 3 | 4 | 1 | 2 | 3 | 4 | (1) | 2 | 3 | 4 | 1  | 2 | 3 | 4 |
|       |    |   |   |   |   |   |   |   |     |   |   |   |    |   |   |   |
| Bass  | Α  |   |   |   | С |   |   |   | D   |   |   |   | D  |   |   |   |