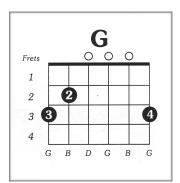

#### **VERSE** - play through twice

| Н      | Α  |   |   |   | Α  |   |   |   | G  |   |   |   | G   |   |   |   |
|--------|----|---|---|---|----|---|---|---|----|---|---|---|-----|---|---|---|
| M      | F# |   |   |   | F# |   |   |   | E  |   |   |   | E   |   |   |   |
| L      | D  |   |   |   | D  |   |   |   | С  |   |   |   | С   |   |   |   |
| Beats  | 1  | 2 | 3 | 4 | 1  | 2 | 3 | 4 | 1  | 2 | 3 | 4 | 1   | 2 | 3 | 4 |
| Bass   | D  |   |   |   | D  |   |   |   | С  |   |   |   | С   |   |   |   |
| Guitar | D  |   |   |   | D  |   |   |   | С  |   |   |   | С   |   |   |   |
|        |    |   |   |   |    |   |   |   |    | - |   |   |     | - |   | - |
| Н      | D  |   |   |   | D  |   |   |   | А  |   |   |   | A   |   |   |   |
| M      | В  |   |   |   | В  |   |   |   | F# |   |   |   | F#  |   |   |   |
| L      | G  |   |   |   | G  |   |   |   | D  |   |   |   | D   |   |   |   |
| Beats  | 1  | 2 | 3 | 4 | 1  | 2 | 3 | 4 | 1  | 2 | 3 | 4 | (1) | 2 | 3 | 4 |
|        |    |   |   |   |    |   |   |   |    |   |   |   |     |   |   |   |
| Bass   | G  |   |   |   | G  |   |   |   | D  |   |   |   | D   |   |   |   |

### **Chorus - play through twice**

| Н     | E  |   |   |   | G |   |   |   | Α   |   |   |   | Α  |   |   |   |
|-------|----|---|---|---|---|---|---|---|-----|---|---|---|----|---|---|---|
| M     | C# |   |   |   | Е |   |   |   | F#  |   |   |   | F# |   |   |   |
| L     | A  |   |   |   | С |   |   |   | D   |   |   |   | D  |   |   |   |
| Beats | 1  | 2 | 3 | 4 | 1 | 2 | 3 | 4 | (1) | 2 | 3 | 4 | 1  | 2 | 3 | 4 |
|       |    |   |   |   |   |   |   |   |     |   |   |   |    |   |   |   |
| Bass  | Α  |   |   |   | С |   |   |   | D   |   |   |   | D  |   |   |   |